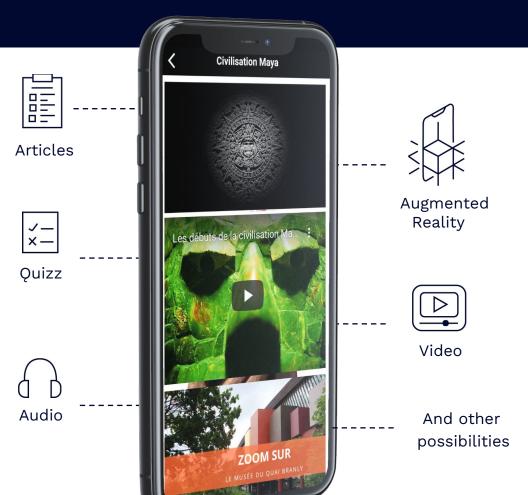

### MOBILE VISUAL RECOGNITION: LEVER OF THE DIGITAL TRANSITION FOR THE CULTURAL SECTOR

Interactive cultural experience

Enhance the cultural heritage

Enrich the experience of discovering the art

Increase the visibility of the operation

## Deliver multimedia content in a mobile experience

Simple and autonomous administration of content

Modifications of available content in real time

Webapp, mobile application or SDK

LinkMe channel or customization option